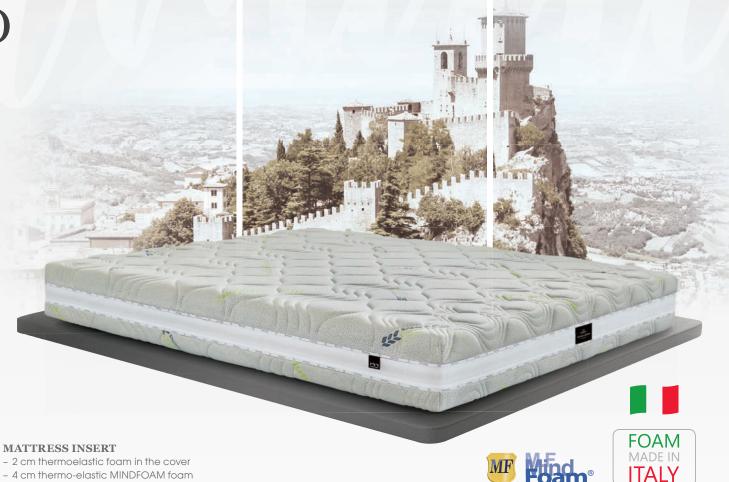

# SWISS EXCLUSIVE

#### UNSURPASSED, NATURAL ELASTICITY

Thanks to the use of additionally oxygenated AventO2 foam, we are dealing with an excellent durable yet airy mattress. It combines Swiss natural foam and best-in-class MINDFOAM thermoelastic foam.

#### **MINDFOAM**

LAZY FOAM, a material that changes its hardness under the influence of pressure and the heat emitted by our body. It adapts perfectly to the shape of the user's body and remembers it. It keeps the spine in the correct position. The unique properties of the MINDFOAM guarantee the relaxing of our body during sleep. Height 6 cm. Density 60 kg/m<sup>3</sup>.

#### **AVENTO2**

An innovative material used in the manufacture of mattresses. AventO2 is a unique form of highly elastic foam that combines the soothing effects of lavender and the healing properties of the Swiss plants. A source of energy, adequate air ventilation and exceptional durability create the timeless design that is the AventO2. Height 16 cm. Density 40 kg/m<sup>3</sup>.

- 6 cm thermo-elastic MINDFOAM foam
- 15 cm Swiss AventO2 foam

Height:

Orthopaedic load:  $150 \, \mathrm{kg}$ 

Warranty:

**10** years

Degree of hardness: