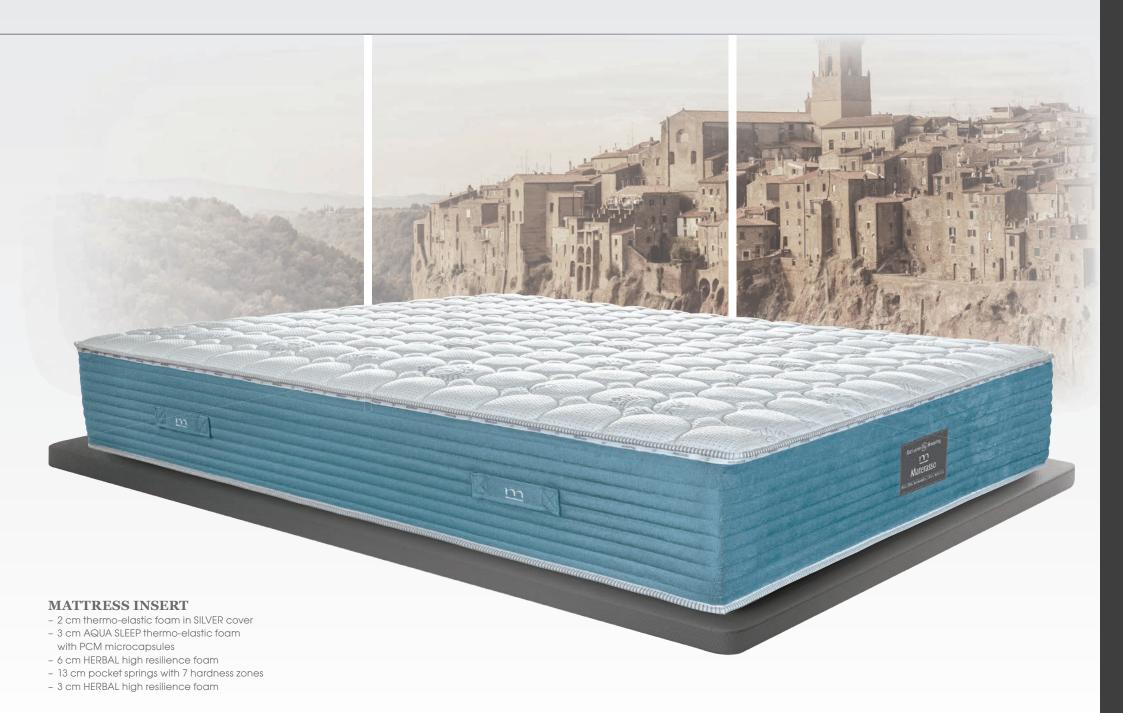

# **TOSCANIA**

The TOSCANIA mattress is designed to provide the perfect sleeping atmosphere. It guarantees all the best in a hybrid mattress: excellent springiness, mapping of the anatomical curvature of the spine and pressure reduction. It is distinguished, however, by its innovative approach to the sleeping climate. The HERBAL foam is enriched with camomile extract, which gives it antiseptic, anti-inflammatory properties and soothing. It also helps with rheumatism and has a calming effect. The top layer is a new generation of AQUA SLEEP foam containing 'intelligent' PCM capsules to actively regulate body temperature. The foams are supported by a stable pocket insert with the AIR FLOW ventilation system. The whole is completed with a SILVER VISCO cover. Ionised with silver ensures the reduction of bacterial and dust mite development. The well-thought-out design of the mattress means that the properties of the individual components complement each other, guaranteeing hygienic sleep and optimal ventilation.

# **FOAM** MATTRESS INSERT MADE IN - 10 cm thermo-elastic MEMORY FOAM foam **ITALY** - 14 cm high-flexible foam