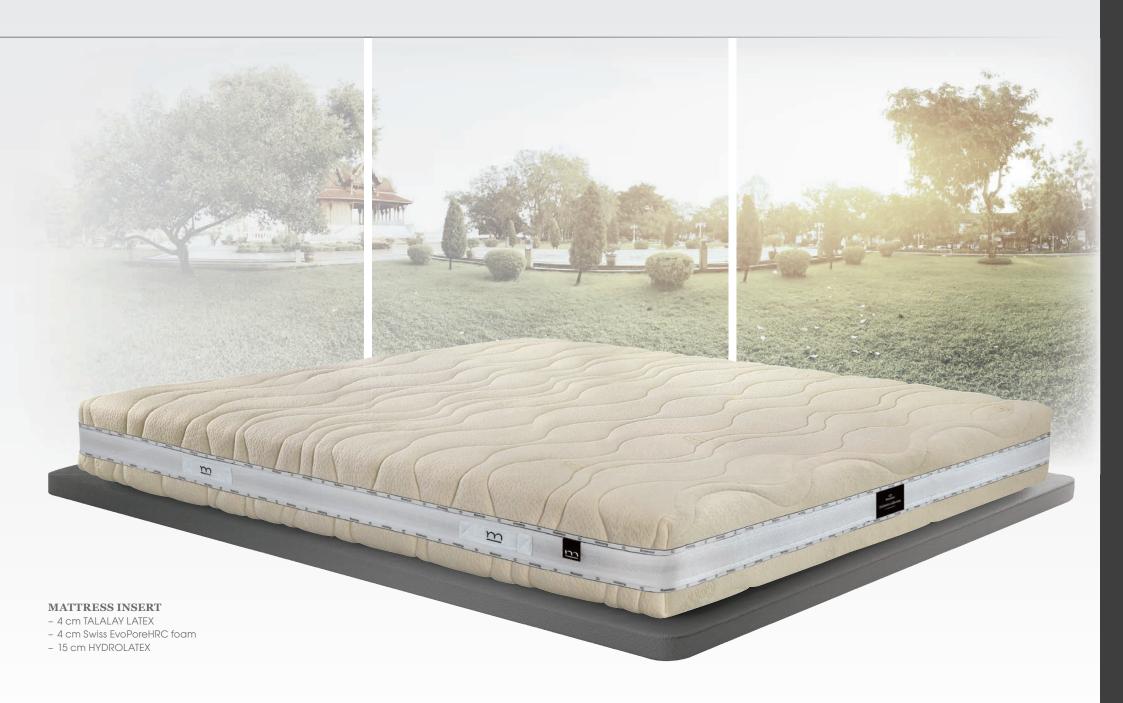

#### HIGH QUALITY NATURAL MATERIALS

The optimum choice for customers seeking high quality natural materials combined with the comfort and enjoyment of sleep. LATEX TALALAY – unique and unusual in its structure combined with the high elasticity of EvoPoreH-RC foam is a material that creates a unique sleeping comfort. The technology used in the manufacture of LA-TEX TALALAY makes it possible to state that it is a material that meets all the expectations of the most demanding customers. LATEX TALALAY is very flexible. It is the only type of latex with an open cellular structure, thanks to which it has excellent air circulation capabilities. These unique qualities ensure that it retains its outstanding properties over a long period of time. EvoPoreHRC foam, is a source of energy for the active life, extremely elastic and resilient remains unchanged over a long period of use. HYDROLATEX provides additional elasticity and the required support in the core of the mattress. The mattress is unique. It will suit people weighing between 50 kg and 190 kg. The large weight difference is made possible by the appropriate, gradual layering.

#### COVER

ORGANIC COTTON - cotton is the most popular fabric worldwide. It is pleasant, comfortable, hypoallergenic, does not irritate the skin and does not cause allergies. Cotton is a 100 percent natural product. It is very breathable and wicks away moisture perfectly, keeping you dry. It has the ability to dissipate body heat and reduce sweating. Organic cotton is grown naturally without the use of pesticides, herbicides, chemical fertilisers or insecticides. By using products from organic cotton helps to protect the environment and the health of people in developing countries. In the ORGANIC COTTON cover, natural cotton is used in both the fabric and the quilting.