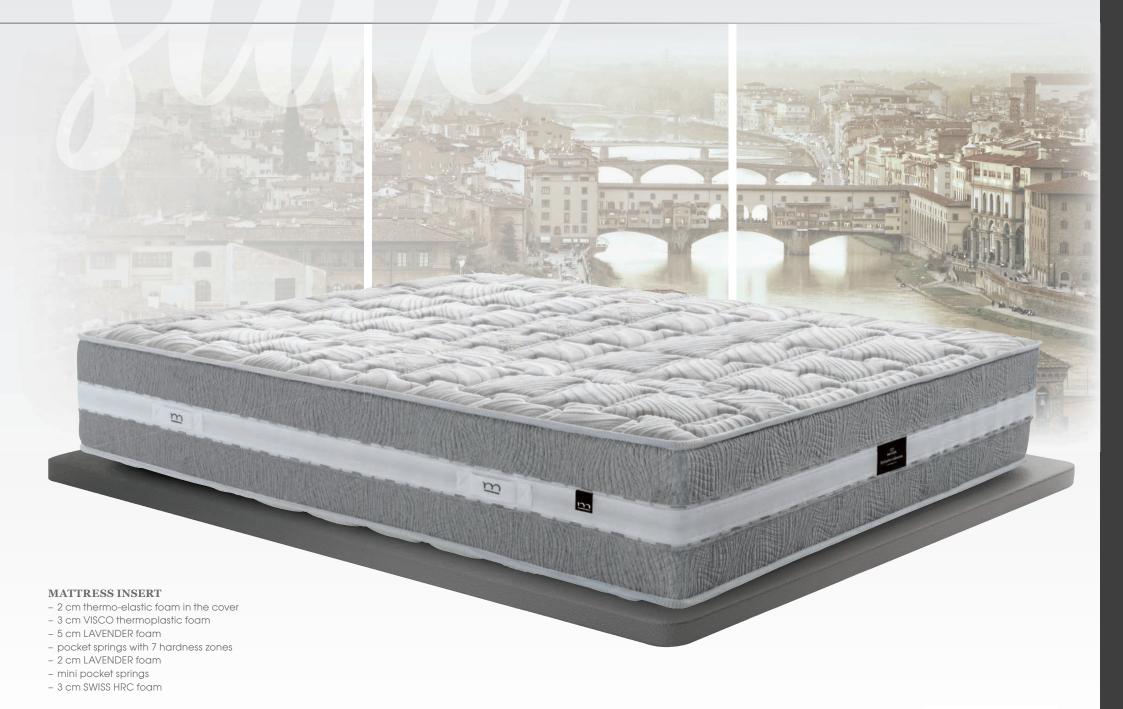

# **MAGGIORE**

MAGGIORE is a fully balanced hybrid mattress designed to meet the expectations of the most demanding customers. It combines the best features of spring and foam mattresses. The significant height of the mattress in combination with the highest quality components provides excellent springiness, mapping the anatomical curvature of the spine and reducing pressure. The mattress uses HYDROLATEX foam made from a combination of highly elastic foam and rubber milk. This gives it the resilience of latex and excellent ventilation. The top layer is the latest generation of VISCO CAMILCA comfort foam. It contains bio-components in the form of camomile oil, which makes it very durable and retains its full performance over a long period of use. The foams are supported by a stable pocket insert with reinforced sides and the AIR FLOW ventilation system. The whole is completed with a BIORYTMIC cover quilted with an additional three centimetres of SOFTTOUCH foam and sides upholstered with contrasting graphite-coloured fabric.

#### COVER

BIORYTMIC – a fabric containing natural minerals which, by radiating natural energy, positively influence "communication" within the body and the flow of energy in the body. They are responsible for the proper functioning of the body, which is an essential prerequisite for the prevention of illness and the maintenance of health. The effects of mineral therapy can be tested on the body with a simple balance test. You will feel rejuvenated, your stress levels will decrease, your body will relax better, you will regenerate, and your overall well-being will improve. You will get up rested and regenerated and your body will be full of strength and energy. Thermo elastic foam is sewn into the cover for optimum comfort.

Height: **27** cm

Orthopaedic load:

 $150 \, \mathrm{kg}$ 

Degree of hardness:

Warranty:

Reinforced sides AIR FLOW system