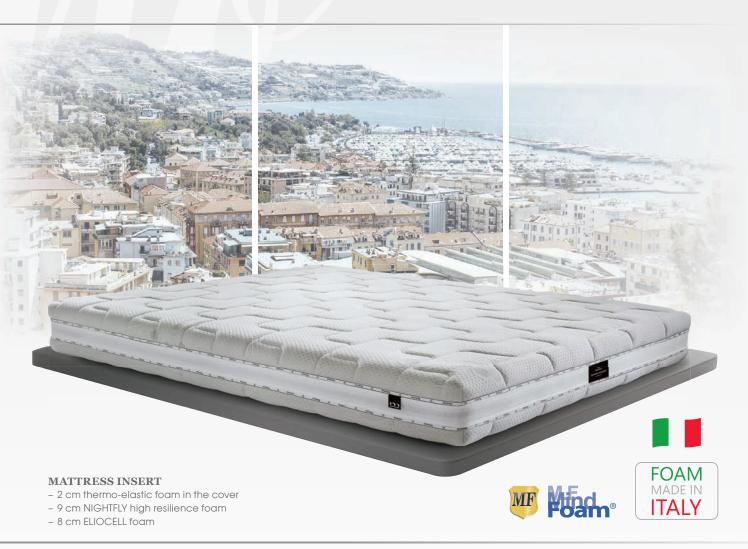

# **FOAM** MATTRESS INSERT MADE IN - 10 cm thermo-elastic MEMORY FOAM foam **ITALY** - 14 cm high-flexible foam

## **AMALFI**

This is a mattress that provides stable, firm support while

ensuring ergonomic body positioning during sleep. A

solid base of ELIOCELL foam with a density of 35kg/m<sup>3</sup>

provides adequate support to the body over the entire

surface, while at the same time ensuring maximum venti-

lation of the mattress. A layer of 6 cm of specially mould-

ed LAVENDER foam with a density of 40 kg/m³ provides

adequate springiness to the mattress, and thanks to the

air channels, removes excess air from the mattress. The

elasticity of the mattress allows the body to adopt the

best sleeping position, guaranteeing proper and healthy

sleep in accordance with the individual NREM and REM sleep phases. High-quality comfort and excellent properties of the mattress surface adapting to the human body are ensured by the Italian NIGHTFLY foam, which is produced from safe materials that do not contain the

CFC agent. The high thermal comfort and hygiene of the mattress are enhanced by the Italian AIRGEL foam sewn into the cover. This sensational foam perfectly manages the heat emitted by the human body, preventing over-

heating during sleep in the first phase and excessive

cooling in the final phase.

Orthopaedic load:

Height:

 $150 \, \mathrm{kg}$ 

**COVER** 

LYOCELL - A material whose properties are favoured for the manufacture of mattresses. Thanks to its high quality, the fibre is velvety soft, retains its shape well and is a very luxurious material. LYOCELL is a 100% natural product based on wood cellulose. The material absorbs and wicks away moisture very well and dries quickly, thus maintaining high mattress hygiene. The material is naturally antibacterial. The cover of the side part of the mattress has been produced in combination with a 3D ventilation belt, for improved air conditioning. The cover is washable at 60°C.