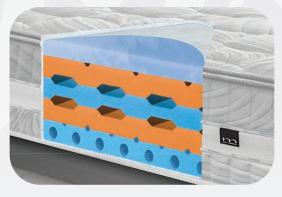

# **FOAM** MATTRESS INSERT MADE IN - 10 cm thermo-elastic MEMORY FOAM foam **ITALY** - 14 cm high-flexible foam