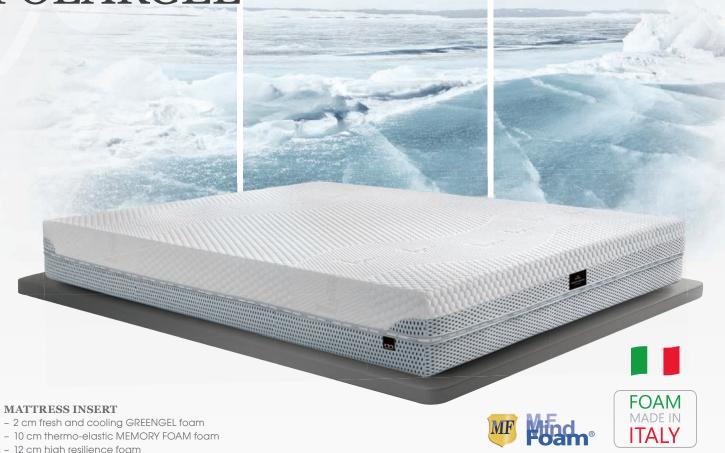

#### ARCTIC BREATH OF FRESH AIR

The scientific answer to your needs. The Arctic breath of freshness in thermoelastic foams. The mattress is based on achievements in space technology using the highest density thermoelastic foams. Gel particles contained in one of the layers regulates the body temperature perfectly, giving a feeling of freshness. The mattress has the effect of relaxing and relaxing. The innovative functions of the mattress are the result of many years of research and experience.

#### **GREENGEL**

Ice-cold high-resilience foam with gel content was used in the manufacture of the mattress to meet the expectations of polar freshness during sleep. The innovative combination of GREENGEL and MEMORY FOAM perfectly adapts to the body, conditioning it during sleep. Height 2 cm. Density 45 kg/m³.

#### **MEMORY FOAM**

The cosmic MEMORY FOAM with the highest density of  $85\,\text{kg/m}^3$ , surpasses previous developments in thermoelastic foams. The thick layer of high-quality MEMORY foam responds perfectly to the temperature of the body, which assumes the anatomically correct position during sleep. This results in better blood circulation and a peaceful night's sleep without having to change the position of the body during sleep. Height  $10\,\text{cm}$ .

#### COVER

ART CLIMATIC cover – elegance combined with innovation. A cover with exceptional performance properties. We have developed a cover for you that has 3D Pressless ventilation mesh on the side and bottom to maximise the air conditioning of the mattress. The cover has been manufactured in a fabric that is ideal to the touch, providing maximum comfort while sleeping.