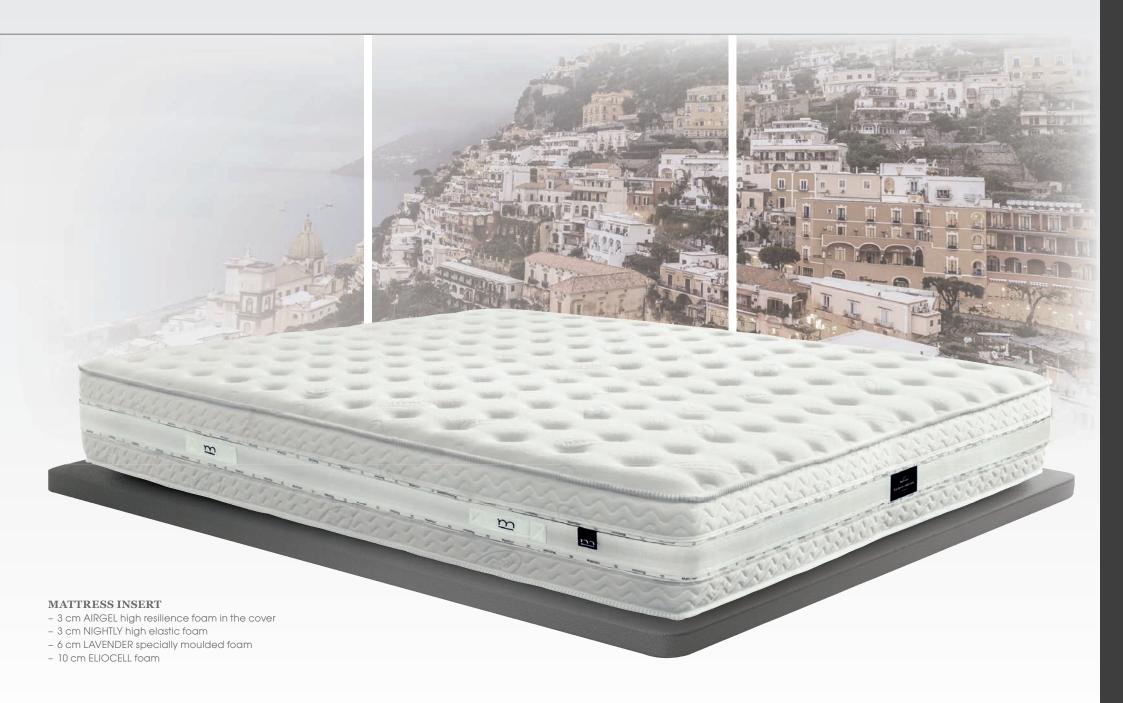

## **AMALFI**

This is a mattress that provides stable, firm support while

ensuring ergonomic body positioning during sleep. A

solid base of ELIOCELL foam with a density of 35kg/m<sup>3</sup>

provides adequate support to the body over the entire

surface, while at the same time ensuring maximum venti-

lation of the mattress. A layer of 6 cm of specially mould-

ed LAVENDER foam with a density of 40 kg/m³ provides

adequate springiness to the mattress, and thanks to the

air channels, removes excess air from the mattress. The

elasticity of the mattress allows the body to adopt the

best sleeping position, guaranteeing proper and healthy

sleep in accordance with the individual NREM and REM sleep phases. High-quality comfort and excellent properties of the mattress surface adapting to the human body are ensured by the Italian NIGHTFLY foam, which is produced from safe materials that do not contain the

CFC agent. The high thermal comfort and hygiene of the mattress are enhanced by the Italian AIRGEL foam sewn into the cover. This sensational foam perfectly manages the heat emitted by the human body, preventing over-

heating during sleep in the first phase and excessive

cooling in the final phase.

Orthopaedic load:

Height:

 $150 \, \mathrm{kg}$ 

**COVER** 

LYOCELL - A material whose properties are favoured for the manufacture of mattresses. Thanks to its high quality, the fibre is velvety soft, retains its shape well and is a very luxurious material. LYOCELL is a 100% natural product based on wood cellulose. The material absorbs and wicks away moisture very well and dries quickly, thus maintaining high mattress hygiene. The material is naturally antibacterial. The cover of the side part of the mattress has been produced in combination with a 3D ventilation belt, for improved air conditioning. The cover is washable at 60°C.

# **FOAM** MATTRESS INSERT MADE IN - 10 cm thermo-elastic MEMORY FOAM foam **ITALY** - 14 cm high-flexible foam