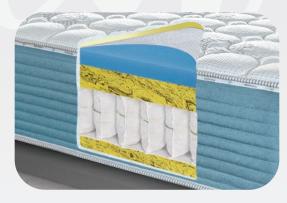

# **MAGGIORE**

MAGGIORE is a fully balanced hybrid mattress designed to meet the expectations of the most demanding customers. It combines the best features of spring and foam mattresses. The significant height of the mattress in combination with the highest quality components provides excellent springiness, mapping the anatomical curvature of the spine and reducing pressure. The mattress uses HYDROLATEX foam made from a combination of highly elastic foam and rubber milk. This gives it the resilience of latex and excellent ventilation. The top layer is the latest generation of VISCO CAMILCA comfort foam. It contains bio-components in the form of camomile oil, which makes it very durable and retains its full performance over a long period of use. The foams are supported by a stable pocket insert with reinforced sides and the AIR FLOW ventilation system. The whole is completed with a BIORYTMIC cover quilted with an additional three centimetres of SOFTTOUCH foam and sides upholstered with contrasting graphite-coloured fabric.