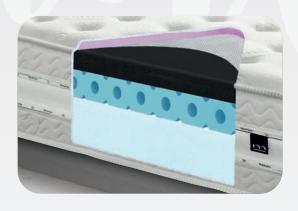

#### **GREENGEL**

Ice-cold high-resilience foam with gel content was used in the manufacture of the mattress to meet the expectations of polar freshness during sleep. The innovative combination of GREENGEL and MEMORY FOAM perfectly adapts to the body, conditioning it during sleep. Height 2 cm. Density 45 kg/m³.

#### **MEMORY FOAM**

The cosmic MEMORY FOAM with the highest density of  $85\,\text{kg/m}^3$ , surpasses previous developments in thermoelastic foams. The thick layer of high-quality MEMORY foam responds perfectly to the temperature of the body, which assumes the anatomically correct position during sleep. This results in better blood circulation and a peaceful night's sleep without having to change the position of the body during sleep. Height  $10\,\text{cm}$ .

#### COVER

ART CLIMATIC cover – elegance combined with innovation. A cover with exceptional performance properties. We have developed a cover for you that has 3D Pressless ventilation mesh on the side and bottom to maximise the air conditioning of the mattress. The cover has been manufactured in a fabric that is ideal to the touch, providing maximum comfort while sleeping.