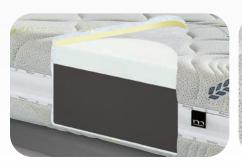

# **TOSCANIA**

The TOSCANIA mattress is designed to provide the perfect sleeping atmosphere. It guarantees all the best in a hybrid mattress: excellent springiness, mapping of the anatomical curvature of the spine and pressure reduction. It is distinguished, however, by its innovative approach to the sleeping climate. The HERBAL foam is enriched with camomile extract, which gives it antiseptic, anti-inflammatory properties and soothing. It also helps with rheumatism and has a calming effect. The top layer is a new generation of AQUA SLEEP foam containing 'intelligent' PCM capsules to actively regulate body temperature. The foams are supported by a stable pocket insert with the AIR FLOW ventilation system. The whole is completed with a SILVER VISCO cover. Ionised with silver ensures the reduction of bacterial and dust mite development. The well-thought-out design of the mattress means that the properties of the individual components complement each other, guaranteeing hygienic sleep and optimal ventilation.

#### COVER

SILVER cover – a unique, luxurious fabric, specially developed SILVER PROTECT, which has an antimicrobial effect thanks to silver ionisation. This means that after just two hours, it reduces the number of micro-organisms and bacteria by up to 90 per cent. For optimum comfort, the cover has a sewn-in thermo-elastic foam.

Height: 28 cm

Orthopaedic load:

 $150\;\mathrm{kg}$ 

Degree of hardness:

Warranty: