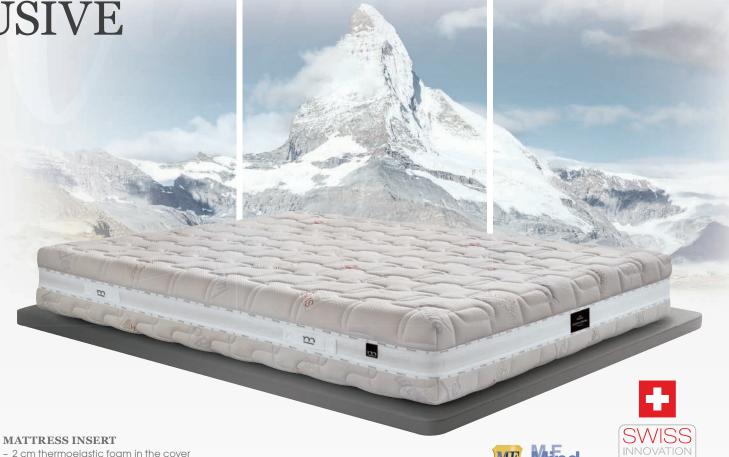

# SWISS EXCLUSIVE

#### UNSURPASSED, NATURAL ELASTICITY

Thanks to the use of additionally oxygenated AventO2 foam, we are dealing with an excellent durable yet airy mattress. It combines Swiss natural foam and best-in-class MINDFOAM thermoelastic foam.

#### **MINDFOAM**

LAZY FOAM, a material that changes its hardness under the influence of pressure and the heat emitted by our body. It adapts perfectly to the shape of the user's body and remembers it. It keeps the spine in the correct position. The unique properties of the MINDFOAM guarantee the relaxing of our body during sleep. Height 6 cm. Density 60 kg/m<sup>3</sup>.

#### **AVENTO2**

An innovative material used in the manufacture of mattresses. AventO2 is a unique form of highly elastic foam that combines the soothing effects of lavender and the healing properties of the Swiss plants. A source of energy, adequate air ventilation and exceptional durability create the timeless design that is the AventO2. Height 16 cm. Density 40 kg/m<sup>3</sup>.

#### COVER

The LAWENDA cover combines the delicate and pleasant aroma of lavender, which has relaxing and soothing properties of our mind. An additional layer of thermoelastic foam sewn into the cover ensures a perfect fit. Height 2 cm. Density  $60 \, \text{kg/m}^3$ .

- 6 cm thermo-elastic MINDFOAM foam
- 15 cm Swiss AventO2 foam

Height:

Orthopaedic load:  $150 \, \mathrm{kg}$ 

Warranty:

**10** years

Degree of hardness:

### SWISS EXCLUSIVE

Height: | 24 cm

Orthopaedic load: 150 kg

Warranty:

10 years Cover: