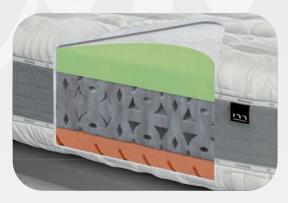

# **BERGAMO**

Height:

 $26\,\mathrm{cm}$ 

Orthopaedic load:

190 kg

Warranty:

10 years

A mattress that loves your spine. A mattress not only provides ideal support for your spine, it also ensures that the discs of your spine are properly "nourished" and "lubricated" by the spinal fluid. As a result, during the day, our spinal column is properly cushioned and better able to withstand all the stresses to which it is exposed during the day. This effect has been achieved thanks to the firmer side of the mattress made of a special HR foam with a density of 45 kg/m³, incised in contour lines, which stretches the body from the head, causing the spine to stretch and relax of the spinal discs. The softer side of the mattress is made of modern GREENGEL ice foam, which provides exceptional comfort during sleep and ensures that the microclimate on the surface of the mattress is close to that of the natural pH of the skin. The amazing ability of this foam to reduce pressure on the human body, eliminates problems with the blood supply to the muscles and skin tissues, thus reducing the skin's ageing process, just like a spa treatment. The CELLFLEX comfort foam from Italy, which forms the nucleus of the mattress, also provides outstanding resilience and point elasticity, allowing the mattress to adapt to the needs of the body. It follows the natural curves of the body, supporting the body over the entire surface. Special air channels in this foam allow the free, immediate exchange of excess heat, air and moisture from the mattress, thus preventing the formation of unpleasant odours inside. The high quality of all the foams used is a guarantee not only of comfort, but also of the durability of the mattress, which will retain the same qualities for many years. This is complemented by the BIORYTMIC mattress cover, which draws

on the traditions of Chinese natural medicine and also takes care of the mattress's health for our immune system and supports us energetically.

#### **COVER**

BIORYTMIC – a fabric containing natural minerals which, by radiating natural energy, positively influence "communication" within the body and the flow of energy in the body. They are responsible for the proper functioning of the organism, which is an essential prerequisite for the prevention of disease and the maintenance of health. The effects of mineral therapy can be tested by means of a simple balancing test. As a result of the mineral therapy, you will feel rejuvenated, your stress level will decrease, your body will relax better, you will regenerate and your general well-being will improve. You will get up rested and regenerated and your body will be full of strength and energy.