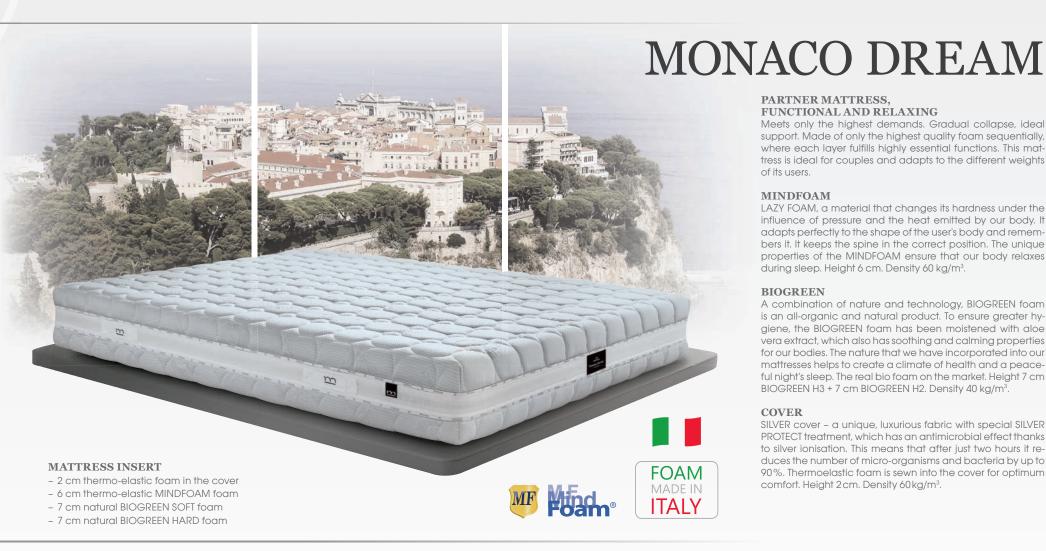

#### PARTNER MATTRESS, FUNCTIONAL AND RELAXING

Meets only the highest demands. Gradual collapse, ideal support. Made of only the highest quality foam sequentially, where each layer fulfills highly essential functions. This mattress is ideal for couples and adapts to the different weights of its users.

#### MINDFOAM

LAZY FOAM, a material that changes its hardness under the influence of pressure and the heat emitted by our body. It adapts perfectly to the shape of the user's body and remembers it. It keeps the spine in the correct position. The unique properties of the MINDFOAM ensure that our body relaxes during sleep. Height 6 cm. Density 60 kg/m<sup>3</sup>.

#### **BIOGREEN**

A combination of nature and technology, BIOGREEN foam is an all-organic and natural product. To ensure greater hygiene, the BIOGREEN foam has been moistened with aloe vera extract, which also has soothing and calming properties for our bodies. The nature that we have incorporated into our mattresses helps to create a climate of health and a peaceful night's sleep. The real bio foam on the market. Height 7 cm BIOGREEN H3 + 7 cm BIOGREEN H2. Density 40 kg/m<sup>3</sup>.

#### COVER

SILVER cover - a unique, luxurious fabric with special SILVER PROTECT treatment, which has an antimicrobial effect thanks to silver ionisation. This means that after just two hours it reduces the number of micro-organisms and bacteria by up to 90%. Thermoelastic foam is sewn into the cover for optimum comfort. Height 2cm. Density 60 kg/m<sup>3</sup>.

### MONACO DREAM

Height: | 24 cm

Orthopaedic load:

 $150\;\mathrm{kg}$ 

Warranty:

10 years Cover: