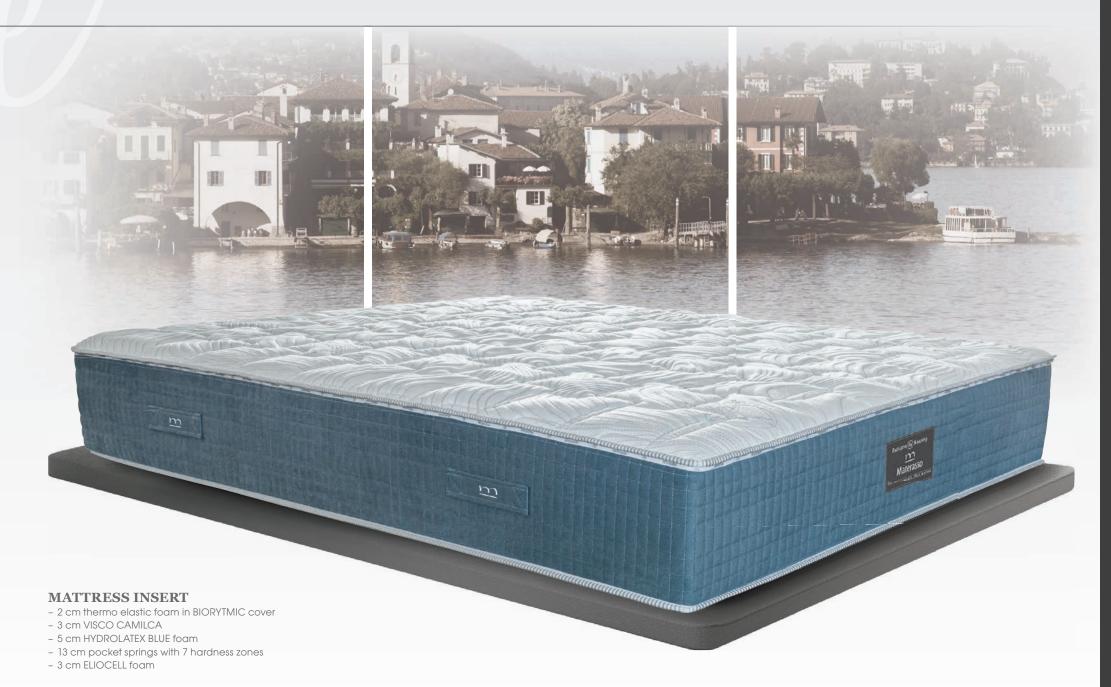

# **MAGGIORE**

MAGGIORE is a fully balanced hybrid mattress designed to meet the expectations of the most demanding customers. It combines the best features of spring and foam mattresses. The significant height of the mattress in combination with the highest quality components provides excellent springiness, mapping the anatomical curvature of the spine and reducing pressure. The mattress uses HYDROLATEX foam made from a combination of highly elastic foam and rubber milk. This gives it the resilience of latex and excellent ventilation. The top layer is the latest generation of VISCO CAMILCA comfort foam. It contains bio-components in the form of camomile oil, which makes it very durable and retains its full performance over a long period of use. The foams are supported by a stable pocket insert with reinforced sides and the AIR FLOW ventilation system. The whole is completed with a BIORYTMIC cover quilted with an additional three centimetres of SOFTTOUCH foam and sides upholstered with contrasting graphite-coloured fabric.

# **FOAM** MATTRESS INSERT MADE IN - 10 cm thermo-elastic MEMORY FOAM foam **ITALY** - 14 cm high-flexible foam