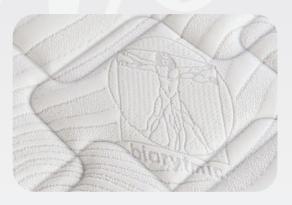

#### COVER

BIORYTMIC – a fabric containing natural minerals which, by radiating natural energy, positively influence "communication" within the body and the flow of energy in the body. They are responsible for the proper functioning of the body, which is an essential prerequisite for the prevention of illness and the maintenance of health. The effects of mineral therapy can be tested on the body with a simple balance test. You will feel rejuvenated, your stress levels will decrease, your body will relax better, you will regenerate, and your overall well-being will improve. You will get up rested and regenerated and your body will be full of strength and energy. Thermo elastic foam is sewn into the cover for optimum comfort.

# **BIORYTMIC COVER**

The BIORYTMIC cover is the result of the synergy of modern science and Chinese folk medicine. It utilises the old maxim of traditional Chinese folk medicine, which states that disease prevention should come first. Since the human organism is a very complex system with individual interactions of organs and tissues, the Chinese natural medicine seeks to ensure adequate communication between the various organs of the human body. It does this by means of "meridians" – communication channels located on the surface of the human body. Usually, this communication is disrupted by negative factors such as stress, overwork, excessive workload, lack of sleep, unhealthy lifestyles, and the consequence is the body's susceptibility to disease.

Alternative treatments such as acupuncture or healing stones are able to balance positive energy levels. The BIORYTMIC cover works on the same principle. The healing minerals it contains emit energies that have a beneficial effect on our health. There is a perceptible improvement in well-being, increased vitality and rejuvenation of the entire organism. As a result, there is better communication throughout the body.

BIORYTMIC mineral therapy Effects:

- strength and balance
- rejuvenation of the body and increased resilience
- relaxation and freshness
- increased coordination skills
- stress reduction

The effects of this therapy can be tested after only a few minutes, and you can check your body's ability before and after BIORYTMIC therapy yourself.