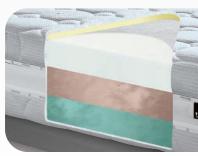

# **MAGGIORE**

MAGGIORE is a fully balanced hybrid mattress designed to meet the expectations of the most demanding customers. It combines the best features of spring and foam mattresses. The significant height of the mattress in combination with the highest quality components provides excellent springiness, mapping the anatomical curvature of the spine and reducing pressure. The mattress uses HYDROLATEX foam made from a combination of highly elastic foam and rubber milk. This gives it the resilience of latex and excellent ventilation. The top layer is the latest generation of VISCO CAMILCA comfort foam. It contains bio-components in the form of camomile oil, which makes it very durable and retains its full performance over a long period of use. The foams are supported by a stable pocket insert with reinforced sides and the AIR FLOW ventilation system. The whole is completed with a BIORYTMIC cover quilted with an additional three centimetres of SOFTTOUCH foam and sides upholstered with contrasting graphite-coloured fabric.

#### COVER

BIORYTMIC – a fabric containing natural minerals which, by radiating natural energy, positively influence "communication" within the body and the flow of energy in the body. They are responsible for the proper functioning of the body, which is an essential prerequisite for the prevention of illness and the maintenance of health. The effects of mineral therapy can be tested on the body with a simple balance test. You will feel rejuvenated, your stress levels will decrease, your body will relax better, you will regenerate, and your overall well-being will improve. You will get up rested and regenerated and your body will be full of strength and energy. Thermo elastic foam is sewn into the cover for optimum comfort.

Height: **27** cm

Orthopaedic load:

 $150 \, \mathrm{kg}$ 

Degree of hardness:

Warranty:

Reinforced sides AIR FLOW system