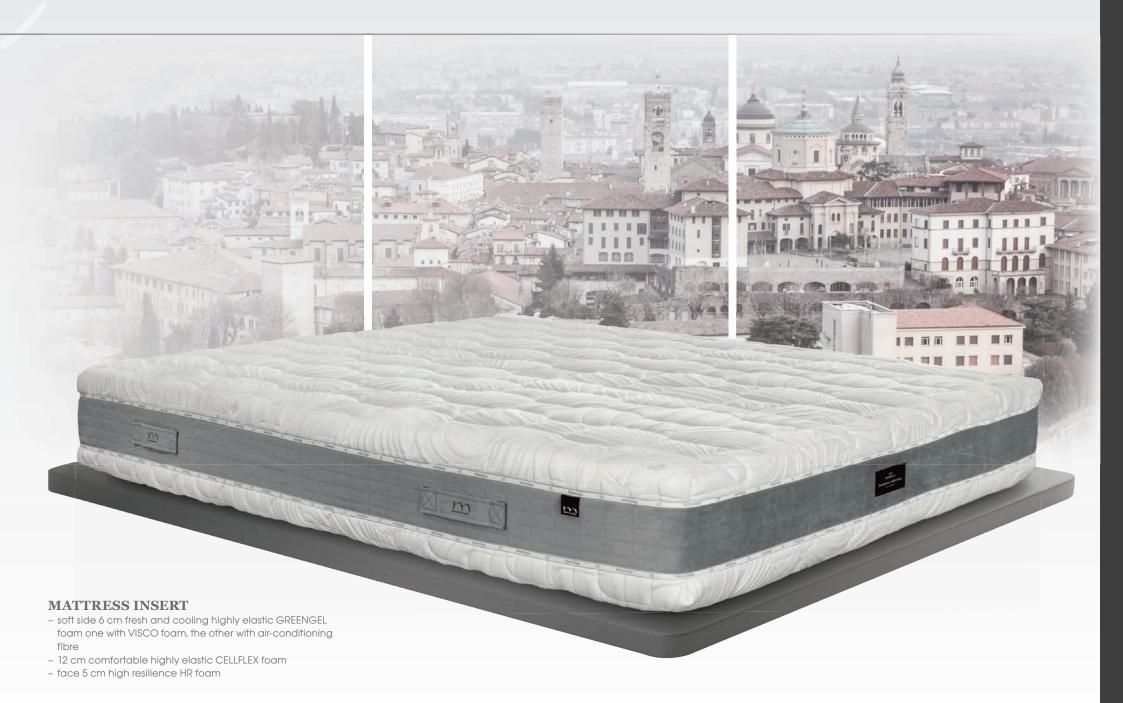

# **FOAM** MATTRESS INSERT MADE IN - 10 cm thermo-elastic MEMORY FOAM foam **ITALY** - 14 cm high-flexible foam