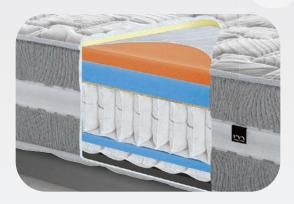

# **MAGGIORE**

MAGGIORE is a fully balanced hybrid mattress designed to meet the expectations of the most demanding customers. It combines the best features of spring and foam mattresses. The significant height of the mattress in combination with the highest quality components provides excellent springiness, mapping the anatomical curvature of the spine and reducing pressure. The mattress uses HYDROLATEX foam made from a combination of highly elastic foam and rubber milk. This gives it the resilience of latex and excellent ventilation. The top layer is the latest generation of VISCO CAMILCA comfort foam. It contains bio-components in the form of camomile oil, which makes it very durable and retains its full performance over a long period of use. The foams are supported by a stable pocket insert with reinforced sides and the AIR FLOW ventilation system. The whole is completed with a BIORYTMIC cover quilted with an additional three centimetres of SOFTTOUCH foam and sides upholstered with contrasting graphite-coloured fabric.

#### COVER

BIORYTMIC – a fabric containing natural minerals which, by radiating natural energy, positively influence "communication" within the body and the flow of energy in the body. They are responsible for the proper functioning of the body, which is an essential prerequisite for the prevention of illness and the maintenance of health. The effects of mineral therapy can be tested on the body with a simple balance test. You will feel rejuvenated, your stress levels will decrease, your body will relax better, you will regenerate, and your overall well-being will improve. You will get up rested and regenerated and your body will be full of strength and energy. Thermo elastic foam is sewn into the cover for optimum comfort.

Height: **27** cm

Orthopaedic load:

 $150 \, \mathrm{kg}$ 

Degree of hardness:

Warranty:

Reinforced sides AIR FLOW system