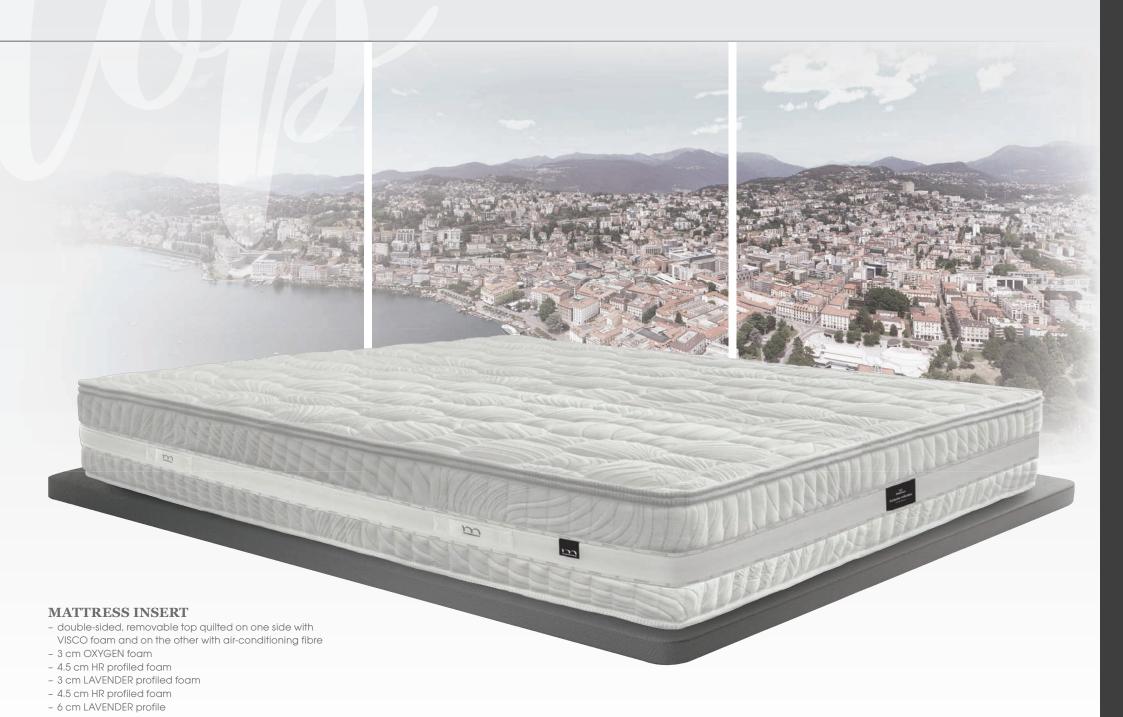

# **LUGANO TOP**

The LUGANO mattress is the manifestation of a sophisticated and perfectly thought-out mattress profiling system. The exceptional quality of the foams and the order in which their individual layers are combined ensures excellent sleeping comfort. The removable mattress topper used here allows you to change the firmness of the mattress and avoid problems with overheating during hot summer days. High-quality used high-plastic foam guarantee maximum comfort and excellent elasticity, and special shaping of foams in the form of springy air channels allows for perfect adaptation of the mattress surface to the natural curvature of the human body, while ensuring an optimal sleeping microclimate on the surface mattress. The ultra-modern OXYGEN foam used here, for the manufacture of which active oxygen is used, provides a feeling of freshness and supports the comfort of rest.

#### **COVER**

Degree

of hardness:

The two-sided cover on a removable topper allows the mattress to have two intermediate firmnesses and maintain a microclimate on the mattress surface that is appropriate for the season. On one side one is a BIORYTMIC cover quilted with comfortable VISCO foam and the other is a LYOCELL cover quilted with air-conditioning fibres to guarantee better breathability and the ability to absorb moisture from the human body. The basis of the mattress is high quality LAVENDER foam, which not only provides stable support, but also increases the breathability of the mattress in the lower part of the mattress.

Height:

30 cm

Orthopaedic load:

Warranty: 10 years

150 kg